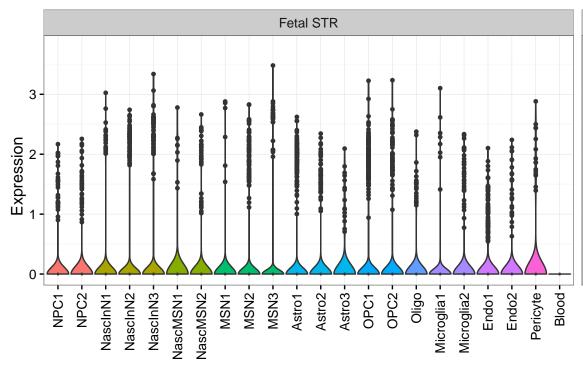

## ALG5|ENSMMUG00000003585 Fetal DFC Fetal HIP Fetal AMY Microglia1 Microglia2 Microglia3 Endo1 Endo2 Ependymal Pericyte -NascInN1 -NascInN2 -ExN1-Microglia1 -Microglia2 -Macrophage -NPC1-NPC2-NPC3-NPC4-EXN1-InN2-InN3-InN4-InN5-Astro-OPC1 -OPC2 -ExN2 Astro1 Astro2 Astro3 Astro4 OPC1 OPC3 Pericyte -Astro1 Astro5 Astro3 OPC2 OPC3 Endo1 Endo2 Pericyte · ExN3 In 1 InN2 InN3 OPC2 Oligo Endo Blood NPC X N N In 1 InN2 InN3 InN4 OPC1 Oligo Blood Microglia1 Microglia2