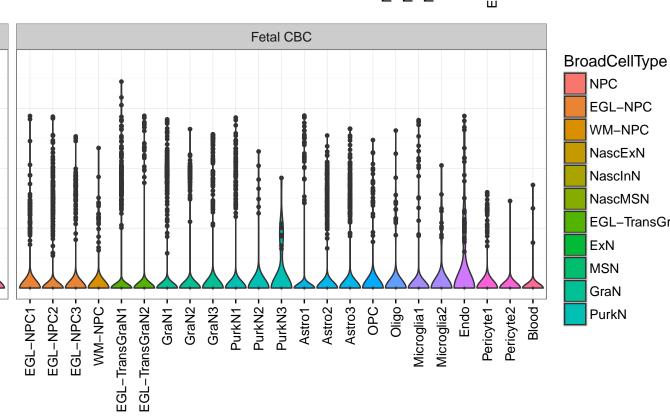

## ALG5|ENSMMUG00000003585 Fetal DFC Fetal HIP Fetal AMY Microglia1 Microglia2 Microglia3 Endo1 Endo2 Ependymal Pericyte -NascInN1 -NascInN2 -ExN1-Microglia1 -Microglia2 -Macrophage -NPC1-NPC2-NPC3-NPC4-EXN1-InN2-InN3-InN4-InN5-Astro-OPC1 -OPC2 -ExN2 Astro1 Astro2 Astro3 Astro4 OPC1 OPC3 Pericyte -Astro1 Astro5 Astro3 OPC2 OPC3 Endo1 Endo2 Pericyte · ExN3 In 1 InN2 InN3 OPC2 Oligo Endo Blood NPC X N N In 1 InN2 InN3 InN4 OPC1 Oligo Blood Microglia1 Microglia2