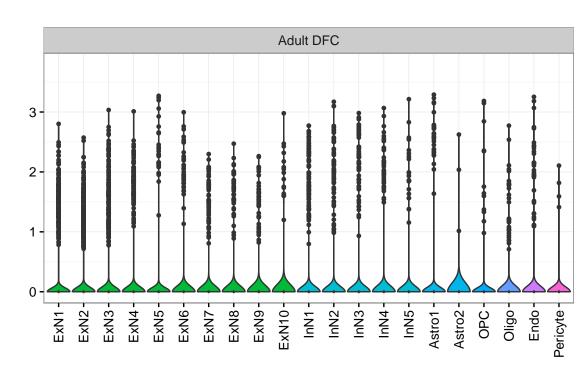

## ALG5|ENSMMUG00000003585 Fetal DFC Fetal HIP Fetal AMY Microglia1 Microglia2 Microglia3 Endo1 Endo2 Ependymal Pericyte -NascInN1 -NascInN2 -ExN1-Microglia1 -Microglia2 -Macrophage -NPC1-NPC2-NPC3-NPC4-EXN1-InN2-InN3-InN4-InN5-Astro-OPC1 -OPC2 -ExN2 Astro1 Astro2 Astro3 Astro4 OPC1 OPC3 Pericyte -Astro1 Astro5 Astro3 OPC2 OPC3 Endo1 Endo2 Pericyte · ExN3 In 1 InN2 InN3 OPC2 Oligo Endo Blood NPC X N N In 1 InN2 InN3 InN4 OPC1 Oligo Blood Microglia1 Microglia2