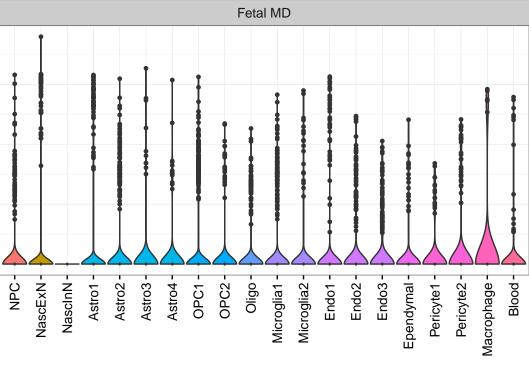

## ALG5|ENSMMUG00000003585 Fetal DFC Fetal HIP Fetal AMY Microglia1 Microglia2 Microglia3 Endo1 Endo2 Ependymal Pericyte -NascInN1 -NascInN2 -ExN1-Microglia1 -Microglia2 -Macrophage -NPC1-NPC2-NPC3-NPC4-EXN1-InN2-InN3-InN4-InN5-Astro-OPC1 -OPC2 -ExN2 Astro1 Astro2 Astro3 Astro4 OPC1 OPC3 Pericyte -Astro1 Astro5 Astro3 OPC2 OPC3 Endo1 Endo2 Pericyte · ExN3 In 1 InN2 InN3 OPC2 Oligo Endo Blood NPC X N N In 1 InN2 InN3 InN4 OPC1 Oligo Blood Microglia1 Microglia2