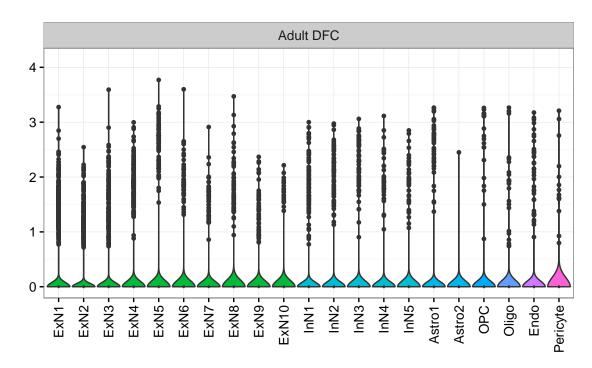

ExN3 In 1 InN2 OPC2 Oligo Endo NPC In 1 InN2 InN3 InN4 Oligo Microglia1 Microglia2 Fetal STR Fetal MD Fetal CBC BroadCellType InN EGL-NPC Astro 3 · WM-NPC OPC Expression Oligo NascExN Microglia NascInN Endo NascMSN EGL-TransGraN Ependymal ExN Pericyte MSN Macrophage GraN Blood Nascinn1 --Nascinn2 --NascMSN1 --NascMSN2 --EGL-NPC3-WM-NPC-EGL-TransGraN1-Gran1 -Gran2 -Gran3 -Purkn1 -Purkn2 -NPC1 -Microglia2 -EGL-NPC1 -EGL-NPC2 -Astro1 -Astro2 -Astro3 -OPC -NascExN -Microglia1 -Microglia2 -Endo -Pericyte1 -Pericyte2 -Blood -Astro2 -Astro3 -OPC1 -Endo1 -Endo2 -Pericyte -Blood -Pericyte2 -EGL-TransGraN2 -MSN1 MSN2 MSN3 OPC2 Microglia1 -Astro2 -Astro3 -Astro4 -OPC1-Microglia1 -Microglia2 -Endo2 Macrophage -Astro1 Oligo. NascInN. Endo1 Endo3 Pericyte1 Blood. NPC Astro1 Oligo Oligo Ependymal PurkN