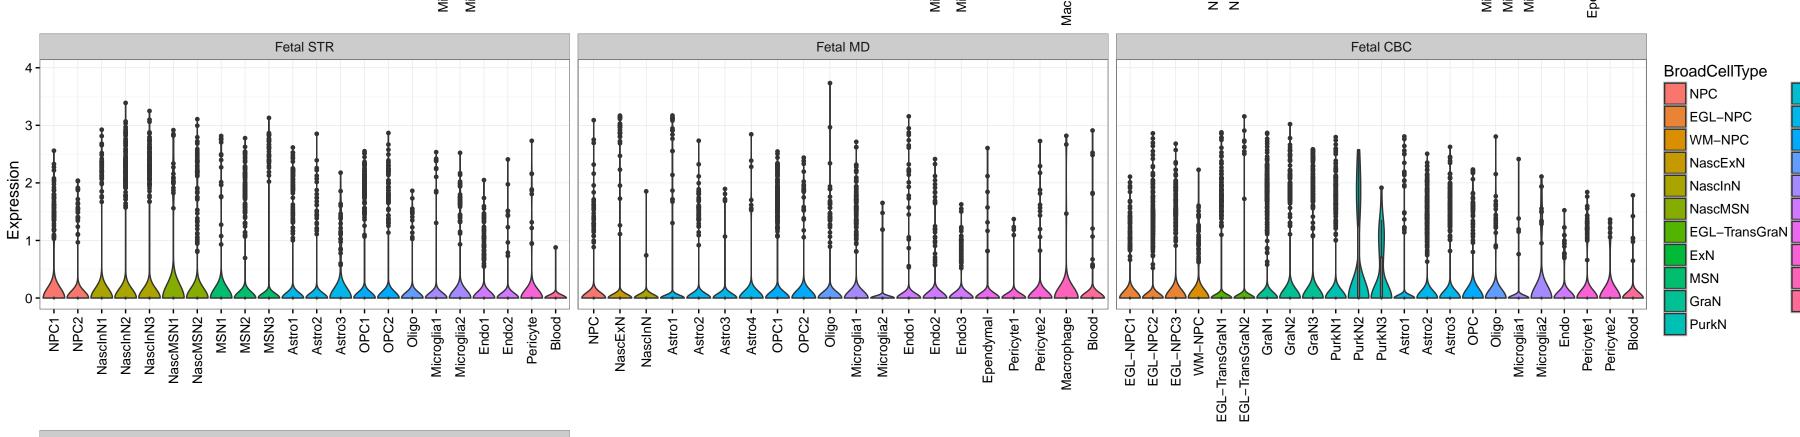

## AFF4|ENSMMUG00000015640 Fetal DFC Fetal HIP Fetal AMY NPC1 -- NPC2 -- NPC3 -- NPC4 -- NascinN1 -- NascinN2 -Microglia1 Microglia2 Microglia3 Endo1 Endo2 Ependymal Pericyte -EXN1-InN1-InN2-InN3-InN4-InN5-Astro-OPC2-OPC2-ExN1-Microglia1 -Microglia2 -Macrophage -ExN2 Astro1 · Astro2 Astro3 Astro4 OPC1 OPC3 Pericyte -Blood. . X M Astro1 Astro5 Astro3 OPC1 OPC2 OPC3 Endo1 Endo2 Pericyte · Blood. ExN3 In 1 InN2 InN3 OPC2 Oligo Endo NPC In T InN2 InN3 InN4 Oligo Microglia1 Microglia2 Fetal STR Fetal MD Fetal CBC BroadCellType InN EGL-NPC Astro WM-NPC OPC Oligo NascExN Microglia

Endo

Ependymal

Macrophage

Pericyte

Blood