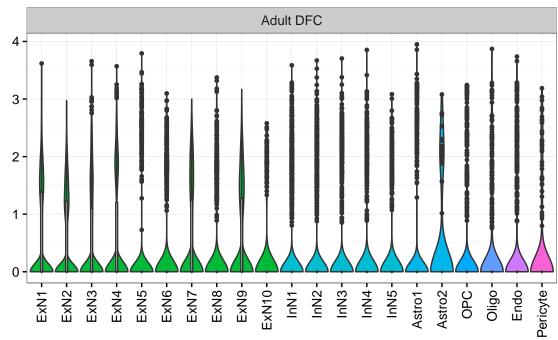

## AFF4|ENSMMUG00000015640 Fetal DFC Fetal HIP Fetal AMY NPC1 -- NPC2 -- NPC3 -- NPC4 -- NascinN1 -- NascinN2 -Microglia1 Microglia2 Microglia3 Endo1 Endo2 Ependymal Pericyte -EXN1-InN1-InN2-InN3-InN4-InN5-Astro-OPC2-OPC2-ExN1-Microglia1 -Microglia2 -Macrophage -ExN2 Astro1 · Astro2 Astro3 Astro4 OPC1 OPC3 Pericyte -Blood. . X M Astro1 Astro5 Astro3 OPC1 OPC2 OPC3 Endo1 Endo2 Pericyte · Blood. ExN3 In 1 InN2 InN3 OPC2 Oligo Endo NPC In T InN2 InN3 InN4 Oligo Microglia1 Microglia2 Fetal STR Fetal MD Fetal CBC BroadCellType InN EGL-NPC Astro WM-NPC OPC Oligo NascExN Microglia