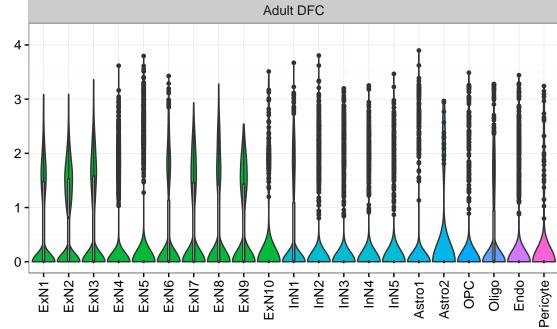

## ACTR2|ENSMMUG00000002263 Fetal DFC Fetal HIP Fetal AMY Microglia1 -Microglia2 -Microglia3 -Endo1 -Endo2 -Ependymal -Pericyte -Blood --EXN1 InN1 InN2 InN3 InN4 InN6 Astro OPC2 NPC1 -- NPC2 -- NPC3 -- NPC4 -- NascinN1 -- NascinN2 -ExN1-Blood-ExN2-OPC3-Microglia1 -Microglia2 -Blood -OPC3-Endo2-Macrophage -InN3 Astro1 · Astro2 Astro3 Astro4 Pericyte -. X M InN2 Astro1 Astro5 Astro3 OPC1 OPC2 Endo1 Pericyte · ExN3 In 1 InN2 OPC1 OPC2 Oligo Endo NPC In T InN4 Oligo Microglia1 Microglia2 Fetal STR Fetal MD Fetal CBC BroadCellType EGL-NPC WM-NPC NascExN