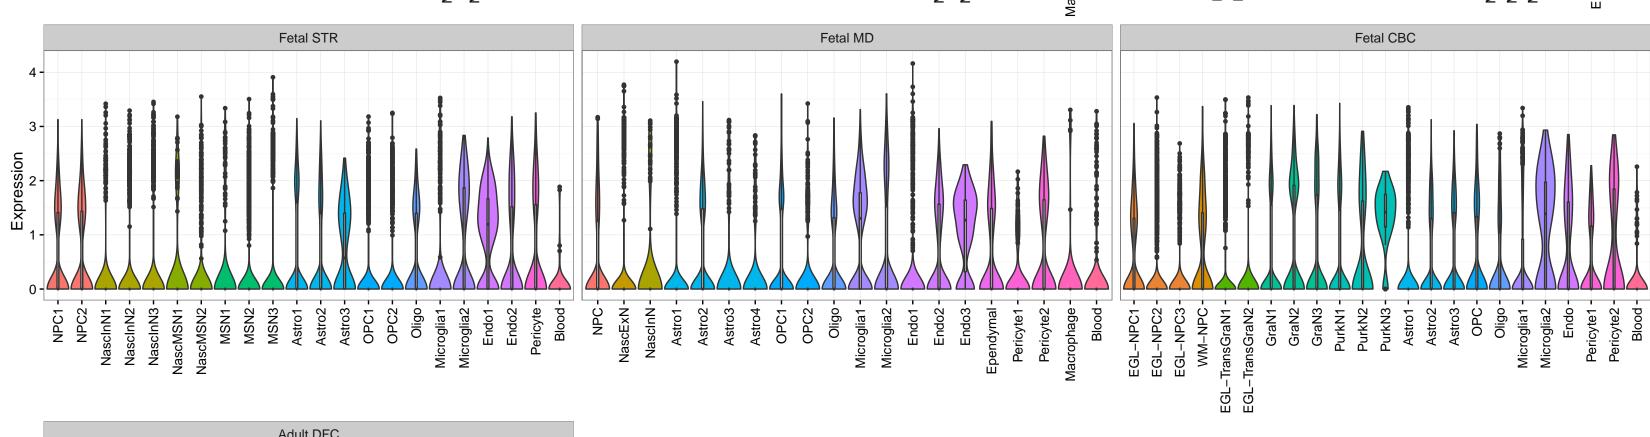

## ACTR2|ENSMMUG00000002263 Fetal DFC Fetal HIP Fetal AMY Microglia1 -Microglia2 -Microglia3 -Endo1 -Endo2 -Ependymal -Pericyte -Blood --EXN1 InN1 InN2 InN3 InN4 InN6 Astro OPC2 NPC1 -- NPC2 -- NPC3 -- NPC4 -- NascinN1 -- NascinN2 -ExN1-Blood-ExN2-OPC3-Microglia1 -Microglia2 -Blood -OPC3-Endo2-Macrophage -InN3 Astro1 · Astro2 Astro3 Astro4 Pericyte -. X M InN2 Astro1 Astro5 Astro3 OPC1 OPC2 Endo1 Pericyte · ExN3 In 1 InN2 OPC1 OPC2 Oligo Endo NPC In T InN4 Oligo Microglia1 Microglia2 Fetal STR Fetal MD Fetal CBC BroadCellType EGL-NPC WM-NPC NascExN