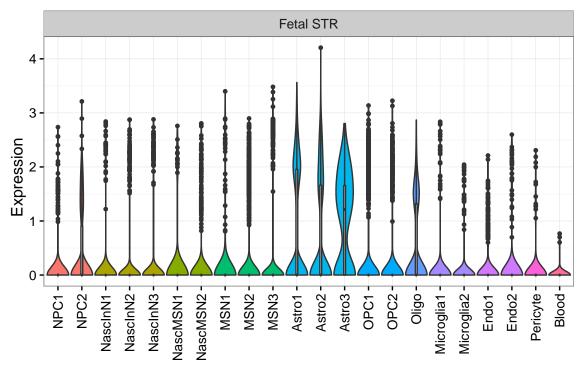

## ABAT|ENSMMUG00000046237 Fetal DFC Fetal HIP Fetal AMY EXN1 - InN1 - InN2 - InN3 - InN4 - InN5 - Astro - OPC2 - Oligo - Oligo -Microglia1 Microglia2 Microglia3 Endo1 Endo2 Ependymal Pericyte -NPC1-NPC2-NPC3-NASCINN1-NASCINN2-ExN1-Microglia1 -Microglia2 -OPC3-ExN2 Astro1 Astro2 Astro3 Astro4 OPC3 Pericyte -Astro1 Astro5 Astro3 OPC1 OPC2 Endo1 Endo2 Pericyte · ExN3 In 1 InN2 InN3 OPC1 OPC2 Oligo Endo Blood NPC X N N In 1 InN2 InN3 InN4 Oligo Blood Microglia1 Microglia2 Macrophage