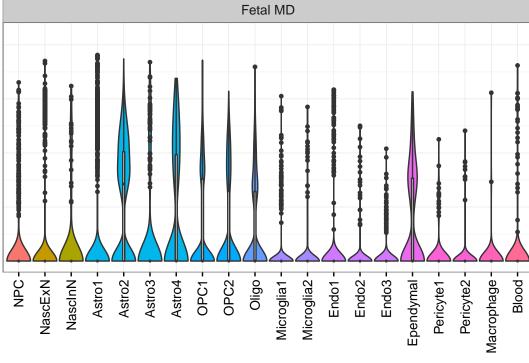

## ABAT|ENSMMUG00000046237 Fetal DFC Fetal HIP Fetal AMY EXN1 - InN1 - InN2 - InN3 - InN4 - InN5 - Astro - OPC2 - Oligo - Oligo -Microglia1 Microglia2 Microglia3 Endo1 Endo2 Ependymal Pericyte -NPC1-NPC2-NPC3-NASCINN1-NASCINN2-ExN1-Microglia1 -Microglia2 -OPC3-ExN2 Astro1 Astro2 Astro3 Astro4 OPC3 Pericyte -Astro1 Astro5 Astro3 OPC1 OPC2 Endo1 Endo2 Pericyte · ExN3 In 1 InN2 InN3 OPC1 OPC2 Oligo Endo Blood NPC X N N In 1 InN2 InN3 InN4 Oligo Blood Microglia1 Microglia2 Macrophage