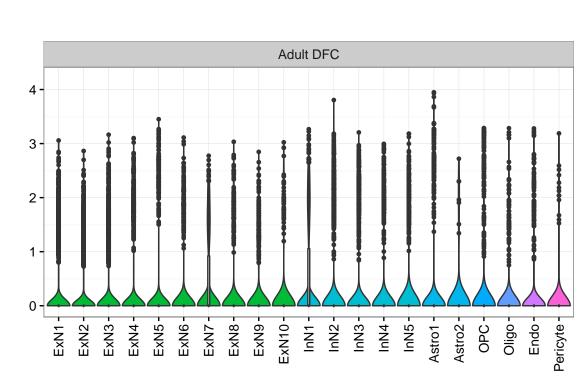

## ABAT|ENSMMUG00000046237 Fetal DFC Fetal HIP Fetal AMY EXN1 - InN1 - InN2 - InN3 - InN4 - InN5 - Astro - OPC2 - Oligo - Oligo -Microglia1 Microglia2 Microglia3 Endo1 Endo2 Ependymal Pericyte -NPC1-NPC2-NPC3-NASCINN1-NASCINN2-ExN1-Microglia1 -Microglia2 -OPC3-ExN2 Astro1 Astro2 Astro3 Astro4 OPC3 Pericyte -Astro1 Astro5 Astro3 OPC1 OPC2 Endo1 Endo2 Pericyte · ExN3 In 1 InN2 InN3 OPC1 OPC2 Oligo Endo Blood NPC X N N In 1 InN2 InN3 InN4 Oligo Blood Microglia1 Microglia2 Macrophage