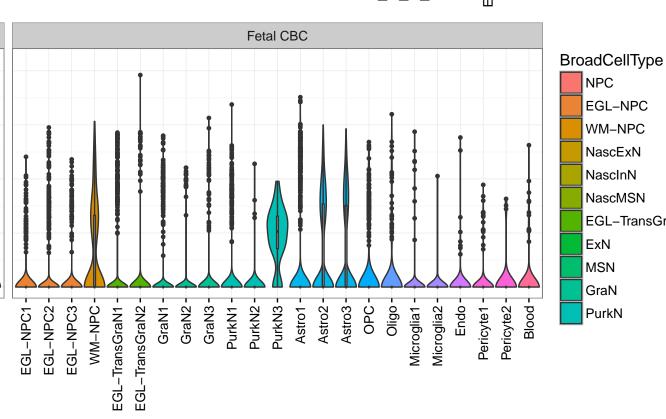

## ABAT|ENSMMUG00000046237 Fetal DFC Fetal HIP Fetal AMY EXN1 - InN1 - InN2 - InN3 - InN4 - InN5 - Astro - OPC2 - Oligo - Oligo -Microglia1 Microglia2 Microglia3 Endo1 Endo2 Ependymal Pericyte -NPC1-NPC2-NPC3-NASCINN1-NASCINN2-ExN1-Microglia1 -Microglia2 -OPC3-ExN2 Astro1 Astro2 Astro3 Astro4 OPC3 Pericyte -Astro1 Astro5 Astro3 OPC1 OPC2 Endo1 Endo2 Pericyte · ExN3 In 1 InN2 InN3 OPC1 OPC2 Oligo Endo Blood NPC X N N In 1 InN2 InN3 InN4 Oligo Blood Microglia1 Microglia2 Macrophage

Pericyte

Blood

EGL-NPC

WM-NPC

NascExN

NascInN

NascMSN

ExN

MSN

GraN

EGL-TransGraN